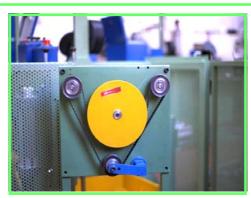

## **MULTIPLE BRAKING CAPSTAN "CFM300"**

BRAKING SYSTEM ON SINGLE WIRE WITH POSSIBILITY TO SEE THE REAL TENSION

## DESCRIPTION (see Mac.Spec.lay-out cab.2)

Its task is that of increasing tension during stranding, thus working is regular. it is possible to brake only the central element bypassing capstan with wires composing the external layer. Pneumatic piston allows to free capstan from belt in order to easily thread the line and increase adherence on capstan during braking.