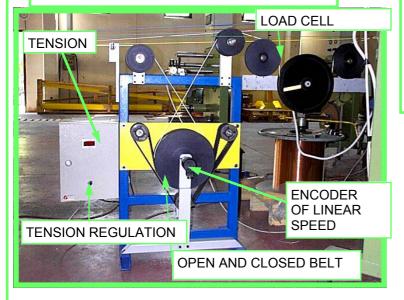

## **MULTIPLE BRAKING CAPSTAN "CFM300"**

BRAKING SYSTEM ON SINGLE WIRE WITH POSSIBILITY TO SEE THE REAL TENSION

## DESCRIPTION (see Mac.Spec.lay-out cab.2)

Its task is that of increasing tension during stranding, thus working is regular. it is possible to brake only the central element bypassing capstan with wires composing the external layer. Pneumatic piston allows to free capstan from belt in order to easily thread the line and increase adherence on capstan during braking.