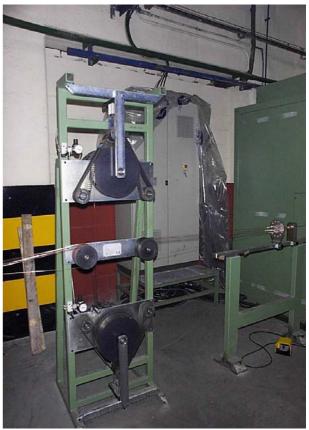

## **MULTIPLE BRAKING CAPSTAN "CFM300"**

BRAKING SYSTEM ON SINGLE WIRE WITH POSSIBILITY TO SEE THE REAL TENSION

## DESCRIPTION (see Mac.Spec.lay-out cab.2)

Its task is that of increasing tension during stranding, thus working is regular. it is possible to brake only the central element bypassing capstan with wires composing the external layer. Pneumatic piston allows to free capstan from belt in order to easily thread the line and increase adherence on capstan during braking.