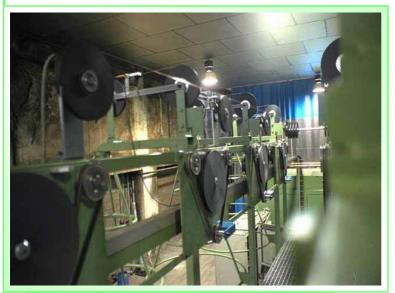

## **MULTIPLE BRAKING CAPSTAN "CFM300"**

BRAKING SYSTEM ON SINGLE WIRE WITH POSSIBILITY TO SEE THE REAL TENSION

## DESCRIPTION (see Mac.Spec.lay-out cab.2)

Its task is that of increasing tension during stranding, thus working is regular. it is possible to brake only the central element bypassing capstan with wires composing the external layer. Pneumatic piston allows to free capstan from belt in order to easily thread the line and increase adherence on capstan during braking.